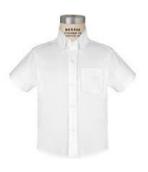

#### GRAMMAR SCHOOL: BOYS 5 - 6

Chapel: White oxford, navy shorts or pants, belt, brown closed-toe, non-athletic shoes

Daily: White polo, navy shorts or pants, belt, athletic shoes or chapel shoes

Chapel uniform also appropriate to wear

#### SCHOOL OF LOGIC BOYS 7 - 8

Chapel: White oxford, khaki pants, tie\* or bowtie\*, belt, brown leather shoes

Daily: White or Navy polo, khaki shorts or pants, belt, brown leather shoes

### SCHOOL OF RHETORIC BOYS 9 - 12

Chapel: White oxford, sport coat, khaki pants, tie\* or bowtie\*, belt, brown leather shoes or boots

Daily: White or Navy polo, khaki boot-cut pants, shorts, or jeans belt, brown leather shoes or boots