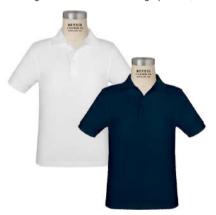

#### SCHOOL OF LOGIC BOYS 7 - 8

Chapel: White oxford, khaki pants, tie\* or bowtie\*, belt, brown leather shoes

Daily: White or Navy polo, khaki shorts or pants, belt, brown leather shoes

# SCHOOL OF LOGIC GIRLS 7 - 8

Chapel: White oxford, plaid skirt\*, brown shoes

Daily: White or navy polo, khaki skirt\* or khaki shorts or pants, brown leather shoes

Chapel uniform also appropriate to wear

### SCHOOL OF RHETORIC GIRLS 9 - 12

Chapel: White oxford, navy sport coat, plaid skirt\*, brown leather shoes

Daily: White or Navy polo, khaki skirt\* or khaki boot-cut pants, shorts, or jeans, brown leather shoes or boots