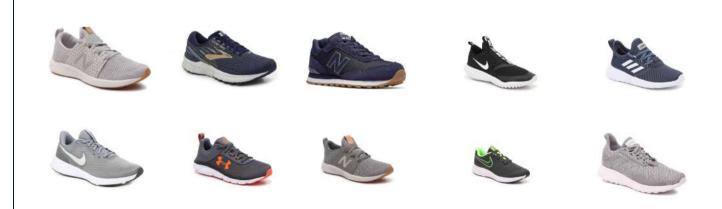

CHOOL OF LOGIC GIRLS 7 - 8

Chapel: White oxford, plaid skirt\*, brown shoes







Daily: White or navy polo, khaki skirt\* or khaki shorts or pants, brown leather shoes







Chapel uniform also appropriate to wear

### SCHOOL OF RHETORIC BOYS 9 - 12

Chapel: White oxford, sport coat, khaki pants, tie\* or bowtie\*, belt, brown leather shoes or boots



Daily: White or Navy polo, khaki boot-cut pants, shorts, or jeans belt, brown leather shoes or boots



<sup>\*</sup>boots may only be worn with pants

### SCHOOL OF RHETORIC GIRLS 9 - 12

Chapel: White oxford, navy sport coat, plaid skirt\*, brown leather shoes



Daily: White or Navy polo, khaki skirt\* or khaki boot-cut pants, shorts, or jeans, brown leather shoes or boots



## MAJORITY-COLOR ATHLETIC SHOE EXAMPLES

Girls





Boys