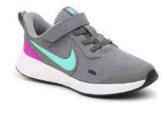

### UNIFORM GUIDELINES



#### GRAMMAR SCHOOL: BOYS K - 4

Chapel: White polo, navy shorts or pants, belt, brown closed-toe, non-athletic shoes



Daily: White polo, navy shorts or pants, belt, athletic shoes or chapel shoes



PE: White or gray PE shirt\*, navy Regents PE shorts\* or navy athletic pants, athletic shoes



### GRAMMAR SCHOOL: GIRLS K - 4

Chapel: White peter pan blouse\*, plaid jumper\*, navy mary jane shoes or saddle shoes







Daily: Sailor top\*, navy tie\*, navy skort\* or navy pants, athletic shoes or chapel shoes







Chapel uniform also appropriate to wear

PE: white or gray PE shirt\*, navy Regents PE shorts\* or navy athletic pants, athletic shoes







#### GRAMMAR SCHOOL: BOYS 5 - 6

Chapel: White oxford, navy shorts or pants, belt, brown closed-toe, non-athletic shoes



Daily: White polo, navy shorts or pants, belt, athletic shoes or chapel shoes



Chapel uniform also appropriate to wear

PE: White or gray PE shirt\*, navy Regents PE shorts\* or navy athletic pants, athletic shoes



### GRAMMAR SCHOOL: GIRLS 5 - 6

Chapel: White oxford, plaid skirt\*, navy mary jane shoes or brown closed-toe, non-athletic shoes







Daily: White polo, navy skort\* or navy pants, athletic shoes or chapel shoes







Chapel uniform also appropriate to wear

PE: White or gray PE shirt\*, navy Regents PE shorts\* or navy athletic pants, athletic shoes







#### SCHOOL OF LOGIC BOYS 7 - 8

Chapel: White oxford, khaki pants, tie\* or bowtie\*, belt