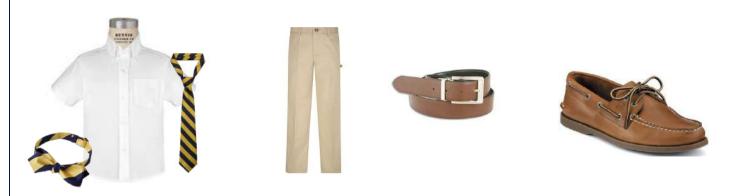

#### SCHOOL OF LOGIC BOYS 7 - 8

Chapel: White oxford, khaki pants, tie\* or bowtie\*, belt, brown leather shoes

Daily: White or Navy polo, khaki shorts or pants, belt, brown leather shoes

### SCHOOL OF RHETORIC BOYS 9 - 12

Chapel: White oxford, sport coat, khaki pants, tie\* or bowtie\*, belt, brown leather shoes or boots

Daily: White or Navy polo, khaki boot-cut pants, shorts, or jeans belt, brown leather shoes or boots