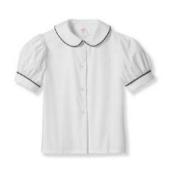

### GRAMMAR SCHOOL: GIRLS K - 4

Chapel: White peter pan blouse\*, plaid jumper\*, navy mary jane shoes or saddle shoes

Daily: Sailor top\*, navy tie\*, navy skort\* or navy pants, athletic shoes or chapel shoes