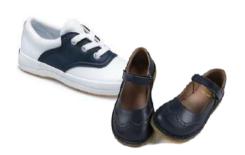

### UNIFORM GUIDELINES



#### GRAMMAR SCHOOL: BOYS K - 4

Chapel: White polo, navy shorts or pants, belt, brown closed-toe, non-athletic shoes



Daily: White polo, navy shorts or pants, belt, athletic shoes or chapel shoes



PE: White or gray PE shirt\*, navy Regents PE shorts\* or navy athletic pants, athletic shoes



### GRAMMAR SCHOOL: GIRLS K - 4

Chapel: White peter pan blouse\*, plaid jumper\*, navy mary jane shoes or saddle shoes







Daily: Sailor top\*, navy tie\*, navy skort\* or navy pants, athletic shoes or chapel shoes







Chapel uniform also appropriate to wear

PE: white or gray PE shirt\*, navy Regents PE shorts\* or navy athletic pants, athletic shoes







#### GRAMMAR SCHOOL: BOYS 5 - 6

Chapel: White oxford, navy shorts or pants, belt, brown closed-toe, non-athletic shoes



Daily: White polo, navy shorts or pants, belt, athletic shoes or chapel shoes



Chapel uniform also appropriate to wear

PE: White or gray PE shirt\*, navy Regents PE shorts\* or navy athletic pants, athletic shoes



### GRAMMAR SCHOOL: GIRLS 5 - 6

Chapel: White oxford, plaid skirt\*, navy mary jane shoes or brown closed-toe, non-athletic shoes







Daily: White polo, navy skort\* or navy pants, athletic shoes or chapel shoes