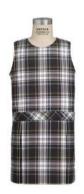

### GRAMMAR SCHOOL: GIRLS 5 - 6

Chapel: White oxford, plaid skirt\*, navy mary jane shoes or brown closed-toe, non-athletic shoes

Daily: White polo, navy skort\* or navy pants, athletic shoes or chapel shoes

# SCHOOL OF LOGIC GIRLS 7 - 8

Chapel: White oxford, plaid skirt\*, brown shoes

Daily: White or navy polo, khaki skirt\* or khaki shorts or pants, brown leather shoes

Chapel uniform also appropriate to wear

### SCHOOL OF RHETORIC GIRLS 9 - 12

Chapel: White oxford, navy sport coat, plaid skirt\*, brown leather shoes

Daily: White or Navy polo, khaki skirt\* or khaki boot-cut pants, shorts, or jeans, brown leather shoes or boots