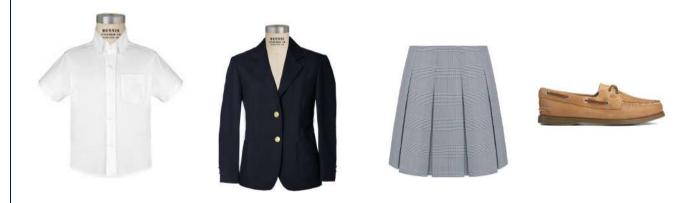

### SCHOOL OF RHETORIC GIRLS 9 - 12

Chapel: White oxford, navy sport coat, plaid skirt\*, brown leather shoes

Daily: White or Navy polo, khaki skirt\* or khaki boot-cut pants, shorts, or jeans, brown leather shoes or boots