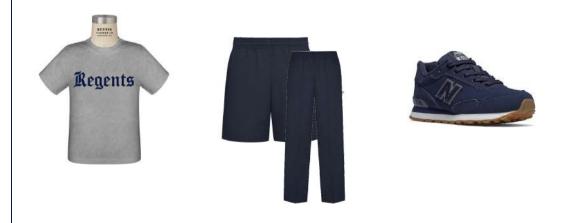

#### GRAMMAR SCHOOL: BOYS K - 4

Chapel: White polo, navy shorts or pants, belt, brown closed-toe, non-athletic shoes

Daily: White polo, navy shorts or pants, belt, athletic shoes or chapel shoes

PE: White or gray PE shirt\*, navy Regents PE shorts\* or navy athletic pants, athletic shoes

PE: White or gray PE shirt\*, navy Regents PE shorts\* or navy athletic pants, athletic shoes

Chapel uniform also appropriate to wear

PE: White or gray PE shirt\*, navy Regents PE shorts\* or navy athletic pants, athletic shoes