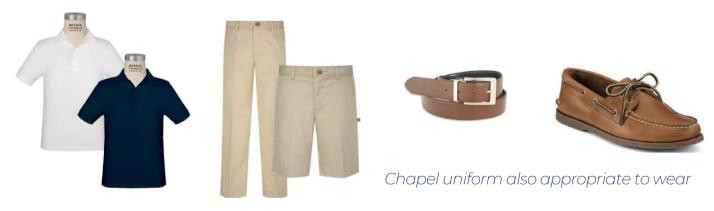

#### GRAMMAR SCHOOL: BOYS K - 4

Chapel: White polo, navy shorts or pants, belt, brown closed-toe, non-athletic shoes

Daily: White polo, navy shorts or pants, belt, athletic shoes or chapel shoes

PE: White or gray PE shirt\*, navy Regents PE shorts\* or navy athletic pants, athletic shoes

#### GRAMMAR SCHOOL: BOYS 5 - 6

Chapel: White oxford, navy shorts or pants, belt, brown closed-toe, non-athletic shoes

Daily: White polo, navy shorts or pants, belt, athletic shoes or chapel shoes

Chapel uniform also appropriate to wear

### GRAMMAR SCHOOL: GIRLS 5 - 6

Chapel: White oxford, plaid skirt\*, navy mary jane shoes or brown closed-toe, non-athletic shoes

Daily: White polo, navy skort\* or navy pants, athletic shoes or chapel shoes

#### SCHOOL OF LOGIC BOYS 7 - 8

Chapel: White oxford, khaki pants, tie\* or bowtie\*, belt, brown leather shoes

Daily: White or Navy polo, khaki shorts or pants, belt, brown leather shoes

# SCHOOL OF LOGIC GIRLS 7 - 8

Chapel: White oxford, plaid skirt\*, brown shoes

Daily: White or navy polo, khaki skirt\* or khaki shorts or pants, brown leather shoes

Chapel uniform also appropriate to wear

### SCHOOL OF RHETORIC BOYS 9 - 12

Chapel: White oxford, sport coat, khaki pants, tie\* or bowtie\*, belt, brown leather shoes or boots

Daily: White or Navy polo, khaki boot-cut pants, shorts, or jeans belt, brown leather shoes or boots

### SCHOOL OF RHETORIC GIRLS 9 - 12

Chapel: White oxford, navy sport coat, plaid skirt\*, brown leather shoes

Daily: White or Navy polo, khaki skirt\* or khaki boot-cut pants, shorts, or jeans, brown leather shoes or boots