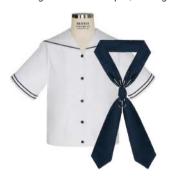

### GRAMMAR SCHOOL: GIRLS K - 4

Chapel: White peter pan blouse\*, plaid jumper\*, navy mary jane shoes or saddle shoes

Daily: Sailor top\*, navy tie\*, navy skort\* or navy pants, athletic shoes or chapel shoes