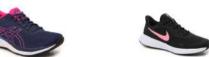

s



# SCHOOL OF LOGIC GIRLS 7 - 8

Chapel: White oxford, plaid skirt\*, brown shoes







Daily: White or navy polo, khaki skirt\* or khaki shorts or pants, brown leather shoes







Chapel uniform also appropriate to wear

### SCHOOL OF RHETORIC BOYS 9 - 12

Chapel: White oxford, sport coat, khaki pants, tie\* or bowtie\*, belt, brown leather shoes or boots



Daily: White or Navy polo, khaki boot-cut pants, shorts, or jeans belt, brown leather shoes or boots



<sup>\*</sup>boots may only be worn with pants

### SCHOOL OF RHETORIC GIRLS 9 - 12

Chapel: White oxford, navy sport coat, plaid skirt\*, brown leather shoes



Daily: White or Navy polo, khaki skirt\* or khaki boot-cut pants, shorts, or jeans, brown leather shoes or boots



## MAJORITY-COLOR ATHLETIC SHOE EXAMPLES

Girls





Boys