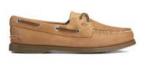

#### SCHOOL OF LOGIC BOYS 7 - 8

Chapel: White oxford, khaki pants, tie\* or bowtie\*, belt, brown leather shoes

Daily: White or Navy polo, khaki shorts or pants, belt, brown leather shoes

### SCHOOL OF RHETORIC BOYS 9 - 12

Chapel: White oxford, sport coat, khaki pants, tie\* or bowtie\*, belt, brown leather shoes or boots

Daily: White or Navy polo, khaki boot-cut pants, shorts, or jeans belt, brown leather shoes or boots