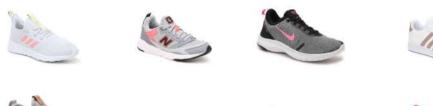

oes



# SCHOOL OF LOGIC GIRLS 7 - 8

Chapel: White oxford, plaid skirt\*, brown shoes







Daily: White or navy polo, khaki skirt\* or khaki shorts or pants, brown leather shoes







Chapel uniform also appropriate to wear

### SCHOOL OF RHETORIC BOYS 9 - 12

Chapel: White oxford, sport coat, khaki pants, tie\* or bowtie\*, belt, brown leather shoes or boots



Daily: White or Navy polo, khaki boot-cut pants, shorts, or jeans belt, brown leather shoes or boots



<sup>\*</sup>boots may only be worn with pants

### SCHOOL OF RHETORIC GIRLS 9 - 12

Chapel: White oxford, navy sport coat, plaid skirt\*, brown leather shoes



Daily: White or Navy polo, khaki skirt\* or khaki boot-cut pants, shorts, or jeans, brown leather shoes or boots



## MAJORITY-COLOR ATHLETIC SHOE EXAMPLES

Girls





Boys