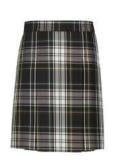

### GRAMMAR SCHOOL: GIRLS 5 - 6

Chapel: White oxford, plaid skirt\*, navy mary jane shoes or brown closed-toe, non-athletic shoes

Daily: White polo, navy skort\* or navy pants, athletic shoes or chapel shoes

# SCHOOL OF LOGIC GIRLS 7 - 8

Chapel: White oxford, plaid skirt\*, brown shoes

Daily: White or navy polo, khaki skirt\* or khaki shorts or pants, brown leather shoes

Chapel uniform also appropriate to wear

### SCHOOL OF RHETORIC GIRLS 9 - 12

Chapel: White oxford, navy sport coat, plaid skirt\*, brown leather shoes

Daily: White or Navy polo, khaki skirt\* or khaki boot-cut pants, shorts, or jeans, brown leather shoes or boots