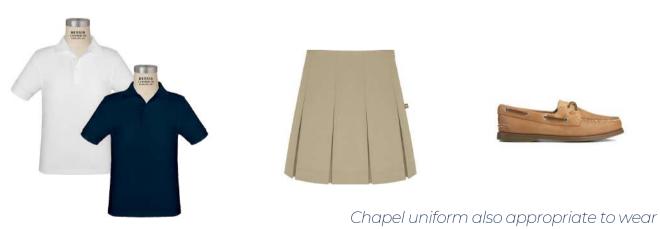

### GRAMMAR SCHOOL: GIRLS 5 - 6

Chapel: White oxford, plaid skirt\*, navy mary jane shoes or brown closed-toe, non-athletic shoes

Daily: White polo, navy skort\* or navy pants, athletic shoes or chapel shoes

Chapel uniform also appropriate to wear

PE: White or gray PE shirt\*, navy Regents PE shorts\* or navy athletic pants, athletic shoes