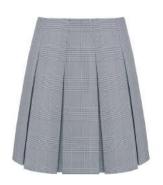

### GRAMMAR SCHOOL: GIRLS 5 - 6

Chapel: White oxford, plaid skirt\*, navy mary jane shoes or brown closed-toe, non-athletic shoes

Daily: White polo, navy skort\* or navy pants, athletic shoes or chapel shoes

# SCHOOL OF LOGIC GIRLS 7 - 8

Chapel: White oxford, plaid skirt\*, brown shoes

Daily: White or navy polo, khaki skirt\* or khaki shorts or pants, brown leather shoes

Chapel uniform also appropriate to wear

### SCHOOL OF RHETORIC GIRLS 9 - 12

Chapel: White oxford, navy sport coat, plaid skirt\*, brown leather shoes

Daily: White or Navy polo, khaki skirt\* or khaki boot-cut pants, shorts, or jeans, brown leather shoes or boots