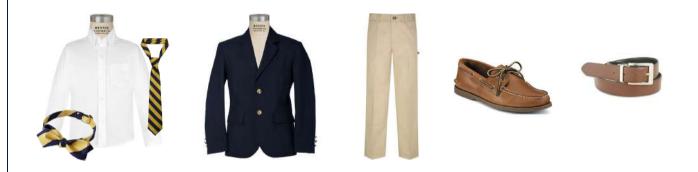

### SCHOOL OF RHETORIC BOYS 9 - 12

Chapel: White oxford, sport coat, khaki pants, tie\* or bowtie\*, belt, brown leather shoes or boots

Daily: White or Navy polo, khaki boot-cut pants, shorts, or jeans belt, brown leather shoes or boots

<sup>\*</sup>boots may only be worn with pants