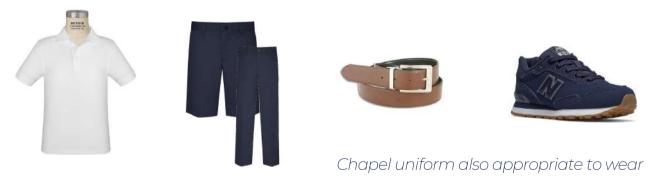

#### GRAMMAR SCHOOL: BOYS K - 4

Chapel: White polo, navy shorts or pants, belt, brown closed-toe, non-athletic shoes

Daily: White polo, navy shorts or pants, belt, athletic shoes or chapel shoes

PE: White or gray PE shirt\*, navy Regents PE shorts\* or navy athletic pants, athletic shoes

PE: White or gray PE shirt\*, navy Regents PE shorts\* or navy athletic pants, athletic shoes