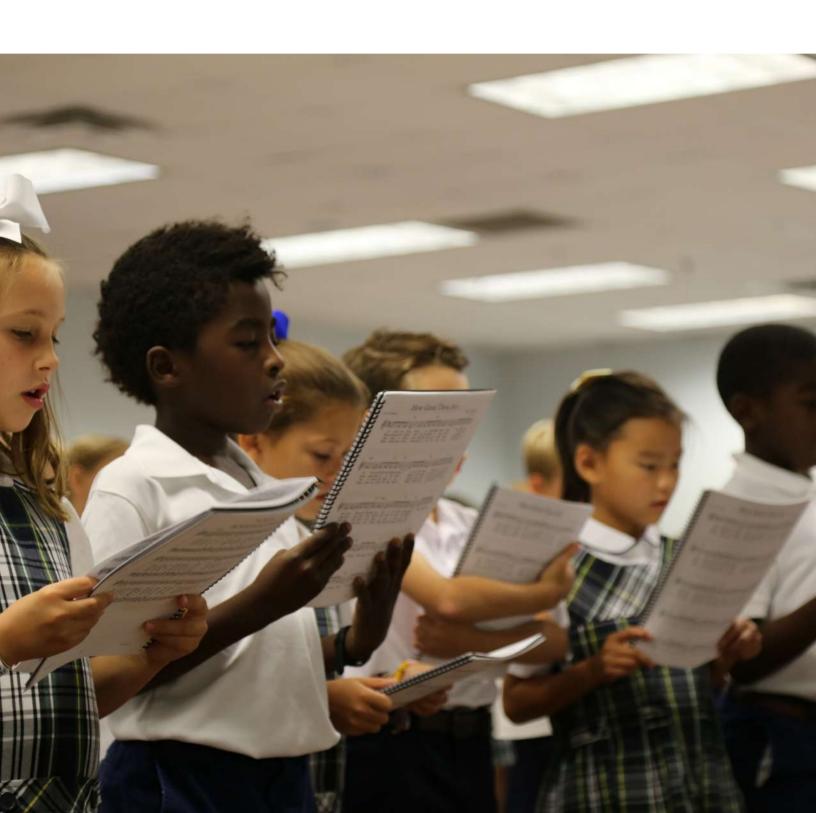

#### GRAMMAR SCHOOL: BOYS K - 4

Chapel: White polo, navy shorts or pants, belt, brown closed-toe, non-athletic shoes

Daily: White polo, navy shorts or pants, belt, athletic shoes or chapel shoes

PE: White or gray PE shirt\*, navy Regents PE shorts\* or navy athletic pants, athletic shoes