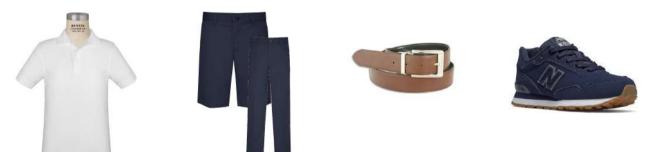

#### GRAMMAR SCHOOL: BOYS 5 - 6

Chapel: White oxford, navy shorts or pants, belt, brown closed-toe, non-athletic shoes

Daily: White polo, navy shorts or pants, belt, athletic shoes or chapel shoes

Chapel uniform also appropriate to wear

#### SCHOOL OF LOGIC BOYS 7 - 8

Chapel: White oxford, khaki pants, tie\* or bowtie\*, belt, brown leather shoes

Daily: White or Navy polo, khaki shorts or pants, belt, brown leather shoes

### SCHOOL OF RHETORIC BOYS 9 - 12

Chapel: White oxford, sport coat, khaki pants, tie\* or bowtie\*, belt, brown leather shoes or boots

Daily: White or Navy polo, khaki boot-cut pants, shorts, or jeans belt, brown leather shoes or boots