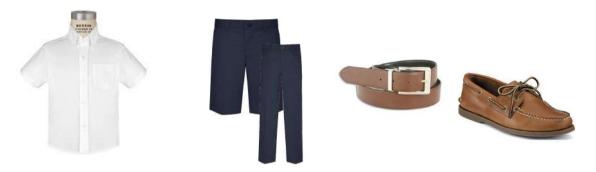

#### GRAMMAR SCHOOL: BOYS 5 - 6

Chapel: White oxford, navy shorts or pants, belt, brown closed-toe, non-athletic shoes

Daily: White polo, navy shorts or pants, belt, athletic shoes or chapel shoes

Chapel uniform also appropriate to wear

#### SCHOOL OF LOGIC BOYS 7 - 8

Chapel: White oxford, khaki pants, tie\* or bowtie\*, belt, brown leather shoes

Daily: White or Navy polo, khaki shorts or pants, belt, brown leather shoes

### SCHOOL OF RHETORIC BOYS 9 - 12

Chapel: White oxford, sport coat, khaki pants, tie\* or bowtie\*, belt, brown leather shoes or boots

Daily: White or Navy polo, khaki boot-cut pants, shorts, or jeans belt, brown leather shoes or boots