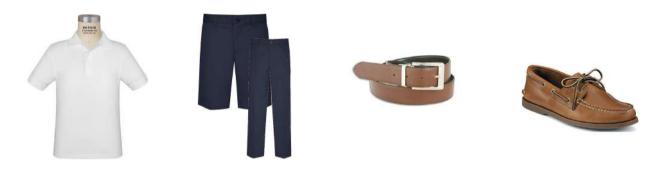

#### GRAMMAR SCHOOL: BOYS K - 4

Chapel: White polo, navy shorts or pants, belt, brown closed-toe, non-athletic shoes

Daily: White polo, navy shorts or pants, belt, athletic shoes or chapel shoes

PE: White or gray PE shirt\*, navy Regents PE shorts\* or navy athletic pants, athletic shoes

#### GRAMMAR SCHOOL: BOYS 5 - 6

Chapel: White oxford, navy shorts or pants, belt, brown closed-toe, non-athletic shoes

Daily: White polo, navy shorts or pants, belt, athletic shoes or chapel shoes

Chapel uniform also appropriate to wear