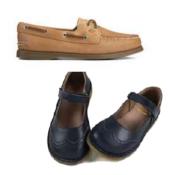

peter pan blouse\*, plaid jumper\*, navy mary jane shoes or saddle shoes







Daily: Sailor top\*, navy tie\*, navy skort\* or navy pants, athletic shoes or chapel shoes







Chapel uniform also appropriate to wear

PE: white or gray PE shirt\*, navy Regents PE shorts\* or navy athletic pants, athletic shoes







#### GRAMMAR SCHOOL: BOYS 5 - 6

Chapel: White oxford, navy shorts or pants, belt, brown closed-toe, non-athletic shoes



Daily: White polo, navy shorts or pants, belt, athletic shoes or chapel shoes



Chapel uniform also appropriate to wear

PE: White or gray PE shirt\*, navy Regents PE shorts\* or navy athletic pants, athletic shoes



### GRAMMAR SCHOOL: GIRLS 5 - 6

Chapel: White oxford, plaid skirt\*, navy mary jane shoes or brown closed-toe, non-athletic shoes







Daily: White polo, navy skort\* or navy pants, athletic shoes or chapel shoes







Chapel uniform also appropriate to wear

PE: White or gray PE shirt\*, navy Regents PE shorts\* or navy athletic pants, athletic shoes







#### SCHOOL OF LOGIC BOYS 7 - 8

Chapel: White oxford, khaki pants, tie\* or bowtie\*, belt, brown leather shoes



Daily: White or Navy polo, khaki shorts or pants, belt, brown leather shoes



# SCHOOL OF LOGIC GIRLS 7 - 8

Chapel: White oxford, plaid skirt\*, brown shoes







Daily: White or navy polo, khaki skirt\* or khaki shorts or pants, brown leather shoes







Chapel uniform also appropriate to wear

### SCHOOL OF RHETORIC BOYS 9 - 12

Chapel: White oxford, sport coat, khaki pants, tie\* or bowtie\*, belt, brown leather shoes or boots



Daily: White o