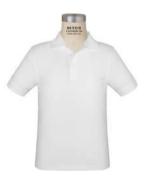

#### GRAMMAR SCHOOL: BOYS K - 4

Chapel: White polo, navy shorts or pants, belt, brown closed-toe, non-athletic shoes

Daily: White polo, navy shorts or pants, belt, athletic shoes or chapel shoes

PE: White or gray PE shirt\*, navy Regents PE shorts\* or navy athletic pants, athletic shoes

#### GRAMMAR SCHOOL: BOYS 5 - 6

Chapel: White oxford, navy shorts or pants, belt, brown closed-toe, non-athletic shoes

Daily: White polo, navy shorts or pants, belt, athletic shoes or chapel shoes

Chapel uniform also appropriate to wear

### GRAMMAR SCHOOL: GIRLS 5 - 6

Chapel: White oxford, plaid skirt\*, navy mary jane shoes or brown closed-toe, non-athletic shoes

Daily: White polo, navy skort\* or navy pants, athletic shoes or chapel shoes