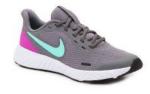

ite or gray PE shirt\*, navy Regents PE shorts\* or navy athletic pants, athletic shoes







#### GRAMMAR SCHOOL: BOYS 5 - 6

Chapel: White oxford, navy shorts or pants, belt, brown closed-toe, non-athletic shoes



Daily: White polo, navy shorts or pants, belt, athletic shoes or chapel shoes



Chapel uniform also appropriate to wear

PE: White or gray PE shirt\*, navy Regents PE shorts\* or navy athletic pants, athletic shoes



### GRAMMAR SCHOOL: GIRLS 5 - 6

Chapel: White oxford, plaid skirt\*, navy mary jane shoes or brown closed-toe, non-athletic shoes







Daily: White polo, navy skort\* or navy pants, athletic shoes or chapel shoes







Chapel uniform also appropriate to wear

PE: White or gray PE shirt\*, navy Regents PE shorts\* or navy athletic pants, athletic shoes







#### SCHOOL OF LOGIC BOYS 7 - 8

Chapel: White oxford, khaki pants, tie\* or bowtie\*, belt, brown leather shoes



Daily: White or Navy polo, khaki shorts or pants, belt, brown leather shoes



# SCHOOL OF LOGIC GIRLS 7 - 8

Chapel: White oxford, plaid skirt\*, brown shoes







Daily: White or navy polo, khaki skirt\* or khaki shorts or pants, brown leather shoes







Chapel uniform also appropriate to wear

### SCHOOL OF RHETORIC BOYS 9 - 12

Chapel: White oxford, sport coat, khaki pants, tie\* or bowtie\*, belt, brown leather shoes or boots



Daily: White or Navy polo, khaki boot-cut pants, shorts, or jeans belt, brown leather shoes or boots



<sup>\*</sup>boots may only be worn with pants

### SCHOOL OF RHETORIC GIRLS 9 - 12

Chapel: White oxford, navy sport coat, plaid skirt\*