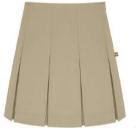

# SCHOOL OF LOGIC GIRLS 7 - 8

Chapel: White oxford, plaid skirt\*, brown shoes

Daily: White or navy polo, khaki skirt\* or khaki shorts or pants, brown leather shoes

Chapel uniform also appropriate to wear

### SCHOOL OF RHETORIC GIRLS 9 - 12

Chapel: White oxford, navy sport coat, plaid skirt\*, brown leather shoes

Daily: White or Navy polo, khaki skirt\* or khaki boot-cut pants, shorts, or jeans, brown leather shoes or boots