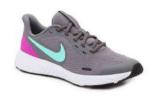

y: Sailor top\*, navy tie\*, navy skort\* or navy pants, athletic shoes or chapel shoes







Chapel uniform also appropriate to wear

PE: white or gray PE shirt\*, navy Regents PE shorts\* or navy athletic pants, athletic shoes







#### GRAMMAR SCHOOL: BOYS 5 - 6

Chapel: White oxford, navy shorts or pants, belt, brown closed-toe, non-athletic shoes



Daily: White polo, navy shorts or pants, belt, athletic shoes or chapel shoes



Chapel uniform also appropriate to wear

PE: White or gray PE shirt\*, navy Regents PE shorts\* or navy athletic pants, athletic shoes



### GRAMMAR SCHOOL: GIRLS 5 - 6

Chapel: White oxford, plaid skirt\*, navy mary jane shoes or brown closed-toe, non-athletic shoes







Daily: White polo, navy skort\* or navy pants, athletic shoes or chapel shoes







Chapel uniform also appropriate to wear

PE: White or gray PE shirt\*, navy Regents PE shorts\* or navy athletic pants, athletic shoes







#### SCHOOL OF LOGIC BOYS 7 - 8

Chapel: White oxford, khaki pants, tie\* or bowtie\*, belt, brown leather shoes



Daily: White or Navy polo, khaki shorts or pants, belt, brown leather shoes



# SCHOOL OF LOGIC GIRLS 7 - 8

Chapel: White oxford, plaid skirt\*, brown shoes







Daily: White or navy polo, khaki skirt\* or khaki shorts or pants, brown leather shoes







Chapel uniform also appropriate to wear

### SCHOOL OF RHETORIC BOYS 9 - 12

Chapel: White oxford, sport coat, khaki pants, tie\* or bowtie\*, belt, brown leather shoes or boots



Daily: White or Navy polo, khaki boot-cut pants, shorts, or jeans belt, brown leather shoes or boot