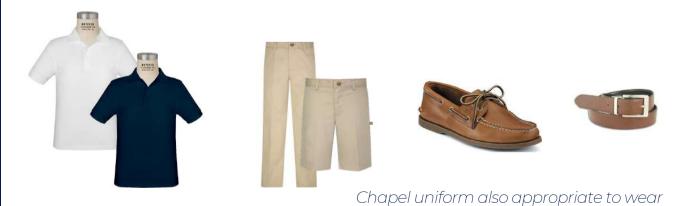

#### GRAMMAR SCHOOL: BOYS K - 4

Chapel: White polo, navy shorts or pants, belt, brown closed-toe, non-athletic shoes

Daily: White polo, navy shorts or pants, belt, athletic shoes or chapel shoes

PE: White or gray PE shirt\*, navy Regents PE shorts\* or navy athletic pants, athletic shoes

#### GRAMMAR SCHOOL: BOYS 5 - 6

Chapel: White oxford, navy shorts or pants, belt, brown closed-toe, non-athletic shoes

Daily: White polo, navy shorts or pants, belt, athletic shoes or chapel shoes

Chapel uniform also appropriate to wear